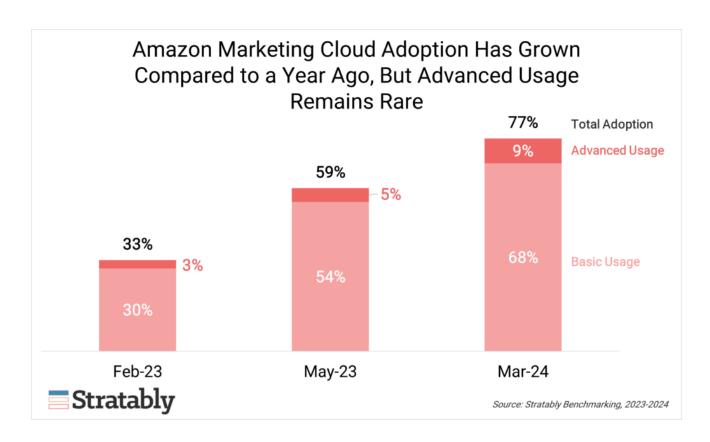

## Advanced AMC Usage: AMC Audiences

By Claire McBride // April 30, 2024 // Research, Webinars

April 30, 2024

While general adoption of AMC has more than doubled in the past year, less than one in ten brands self-report using the tool in an advanced way.